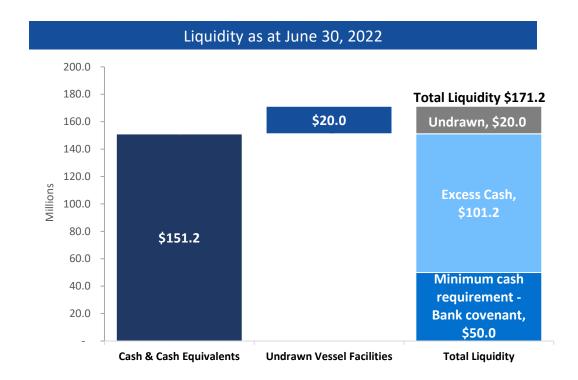

### Balance Sheet & Liquidity: Cash Position Provides Financial Flexibility

| (US\$'M)                      | December 31, 2021 | June 30, 2022 |
|-------------------------------|-------------------|---------------|
|                               |                   |               |
| Assets                        |                   |               |
| Cash and cash equivalents     | 124,223           | 151,216       |
| Other current assets          | 91,113            | 95,490        |
| Total current assets          | 215,336           | 246,706       |
| Vessels, net                  | 1,789,926         | 1,709,356     |
| Investment in Terminal JV     | 150,209           | 149,319       |
| Other assets                  | 1,954             | 19,484        |
| Total assets                  | 2,157,425         | 2,124,865     |
| Liabilities & Equity          |                   |               |
| Net current portion of debt   | 148,570           | 222,684       |
| Other current liabilities     | 56,173            | 51,716        |
| Total Current Liabilities     | 204,743           | 274,400       |
| Net long term debt            | 825,906           | 674,183       |
| Other non-current Liabilities | 9,322             | 16,822        |
| Total liabilities             | 1,039,971         | 965,405       |
| Equity                        | 1,113,851         | 1,155,153     |
| Non-controlling interest      | 3,603             | 4,307         |
| Total liabilities and Equity  | 2,157,425         | 2,124,865     |

- Robust Balance Sheet with significant liquidity
- Reduction of debt by \$45.9 million during Q2, 2022
- Total liquidity increased by \$24.3 million during the six months of 2022 to \$171.2 million as of June 30, 2022
- Net Debt to Capitalization of 43.7% as of June 30, 2022