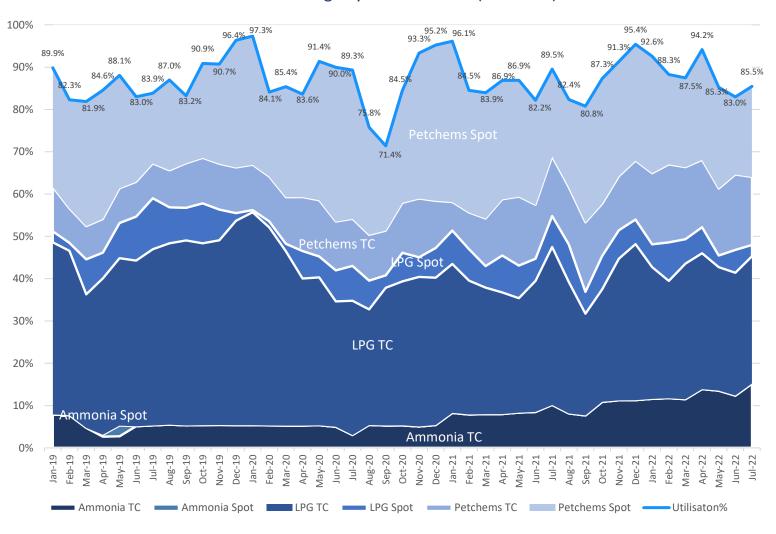

### Earnings Days Diversifying By Commodity & Utilization Stabilizing

15

- Average utilization for Q2, 2022 87.4%
- Q2, 2022 Ammonia earnings days almost double compared to Q2, 2021 reaching a historic high of 15% of our total
- Q2, 2022 Petchem earnings days increased by 15% compared to Q2, 2021
- July utilization just shy of 86%

#### Earning days vs Utilisation (Ex Pacific)