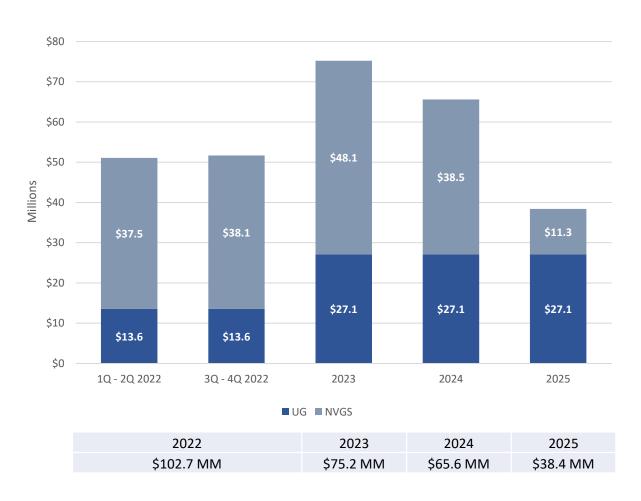

# Loan Repayment Profile: Aggressively Reducing Debt

#### Staggered Debt Maturity Profile

9