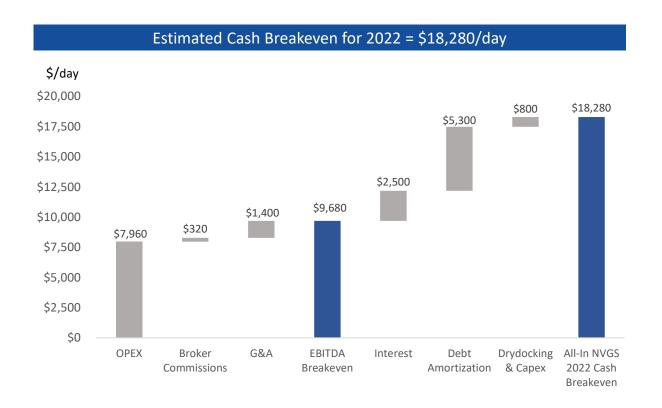

#### Lean Operations Provide Low Cash Breakevens

- Low TCE breakeven levels allow NVGS to report positive EBITDA in even the toughest market conditions and remain cash flow positive throughout most of the shipping cycle
- All-in cash breakeven for 2022 includes \$103 MM in debt amortization.

| Expense Guidance for 2022                |              |  |  |  |  |  |  |
|------------------------------------------|--------------|--|--|--|--|--|--|
| Daily OPEX                               |              |  |  |  |  |  |  |
| Mid-sized                                | \$8,900/day  |  |  |  |  |  |  |
| Semi-ref ethylene                        | \$9,000/day  |  |  |  |  |  |  |
| Semi-ref LPG                             | \$7,900/day  |  |  |  |  |  |  |
| Fully ref LPG                            | \$7,700/day  |  |  |  |  |  |  |
| Small LPG                                | \$6,800/day  |  |  |  |  |  |  |
|                                          |              |  |  |  |  |  |  |
| Full Year Estimates                      |              |  |  |  |  |  |  |
| Vessel opex                              | \$154-157 MM |  |  |  |  |  |  |
| Cash G&A                                 | \$27-29 MM   |  |  |  |  |  |  |
| Depreciation                             | \$126-128 MM |  |  |  |  |  |  |
| Cash Interest Expense                    | \$47-49 MM   |  |  |  |  |  |  |
| *assumes no change in # of owned vessels |              |  |  |  |  |  |  |