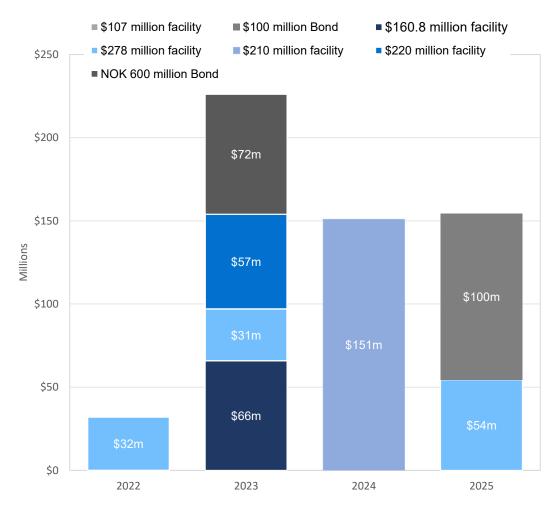

# Loan Repayment Profile: Aggressively Reducing Debt

#### Staggered Debt Maturity Profile

9