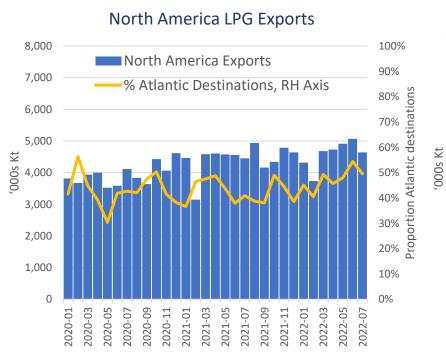

#### North American NGL Production & Exports Continue To Reach New Highs

- North American LPG exports reached record levels during the second quarter; the portion heading to Atlantic Basin destinations\* increased which is positive for Handysize vessels due to shorter distances
- Handysize LPG exports from North America grew during this quarter
- Total U.S. ethane exports at high levels with increasing proportion heading to Asia