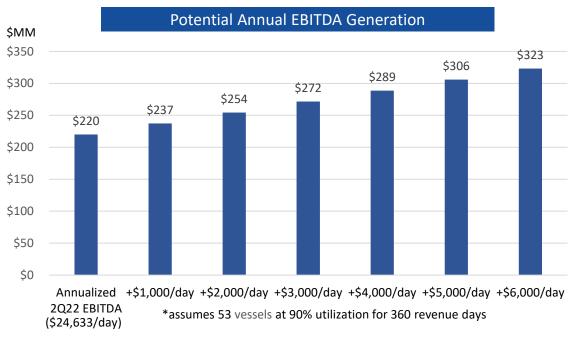

#### Operational Leverage Provides Substantial EBITDA Upside

- Third consecutive quarterly EBITDA of >\$55.0 MM
- Includes record high contribution from the ethylene export terminal joint venture of \$6.8 MM (our 50% share)
- Annual EBITDA generation primarily driven by shipping operations, with every +\$1,000/day in TCE adding >\$17 MM in annual EBITDA