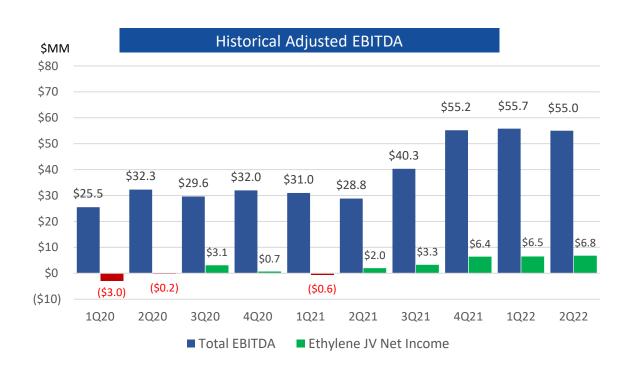

#### Operational Leverage Provides Substantial EBITDA Upside

- Third consecutive quarterly EBITDA of >\$55.0 MM
- Includes record high contribution from the ethylene export terminal joint venture of \$6.8 MM (our 50% share)
- Annual EBITDA generation primarily driven by shipping operations, with every +\$1,000/day in TCE adding >\$17 MM in annual EBITDA

- Strong operational performance for Q2 2022, with net income of \$14.0 million and EBITDA of \$55.0 MM
- EPS of \$0.18 for Q2, 2022, (Adjusted EPS of \$0.14, after excluding the
  effects of unrealized gains on derivative instruments and the exchange gain
  on the Norwegian denominated bond)
- Highest terminal throughput volumes and net income on record in Q2, 2022
- Increased depreciation by \$6.1 MM as a result of reducing useful economic lives for all vessels from 30 years to 25 years, effective January 1, 2022