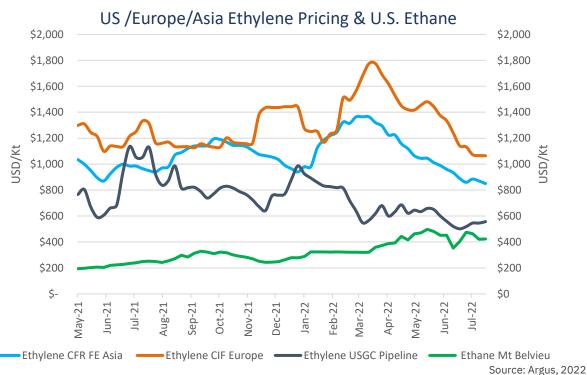

- International ethylene prices are volatile with shifting arbitrage opportunities between Europe and Asia. Current arbitrage open to Europe and should remain due to high \$ oil and high \$ gas prices
- Current arbitrage favours European imports

Source: Kpler, May 2022