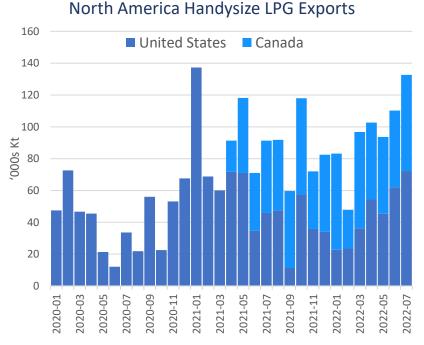

#### North American NGL Production & Exports Continue To Reach New Highs

- North American LPG exports reached record levels during the second quarter; the portion heading to Atlantic Basin destinations\* increased which is positive for Handysize vessels due to shorter distances
- Handysize LPG exports from North America grew during this quarter
- Total U.S. ethane exports at high levels with increasing proportion heading to Asia