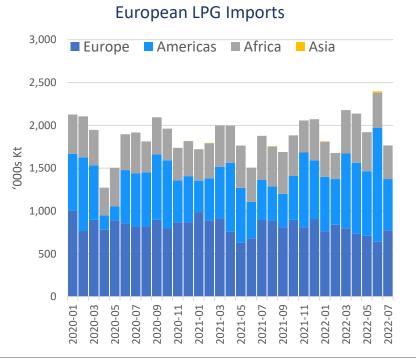

#### New Trade-lanes as Europe Seeks Alternative Sourcing Locations

- U.S. propane as a substitute for naphtha (oil) remains attractive for European petrochemical producers
- Europe increased its imports of U.S. LPG during second quarter
- Ammonia ton-mile demand is growing as European consumers are looking further afield for supply. Far Eastern
  product is increasingly being imported to replace short-fall of traditional European supply