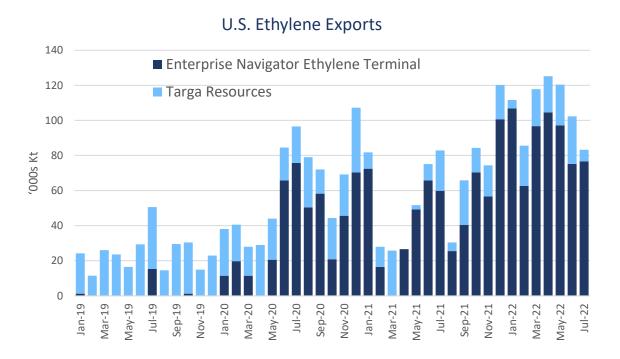

### U.S. Ethylene Exports: Our JV Terminal Delivering Its Potential

- Enterprise Navigator ethylene export terminal in Morgan's Point reaching up to 120% of nameplate capacity during 2022
- Steady revenue through long-term terminal offtakers
- Expansion plan is to double capacity