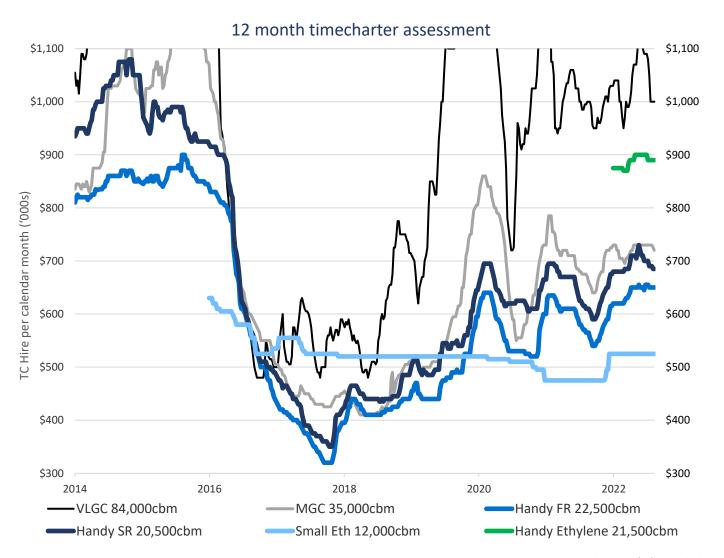

#### Rate Environment Stable Throughout Summer

- Handysize segments remain stable despite the seasonally slower summer months
- Handy Ethylene \$890kpcm (\$29,200/day)
- Handy Semi-Ref \$685kpcm (\$22,500/day)
- Handy Fully-Ref \$650kpcm (\$21,400/day)