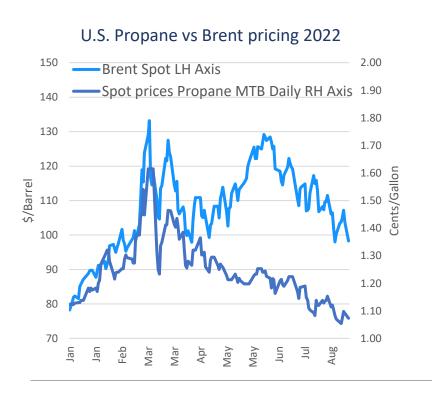

#### New Trade-lanes as Europe Seeks Alternative Sourcing Locations

- U.S. propane as a substitute for naphtha (oil) remains attractive for European petrochemical producers
- Europe increased its imports of U.S. LPG during second quarter
- Ammonia ton-mile demand is growing as European consumers are looking further afield for supply. Far Eastern
  product is increasingly being imported to replace short-fall of traditional European supply