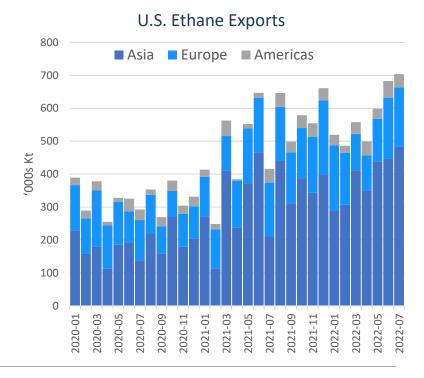

#### North American NGL Production & Exports Continue To Reach New Highs

- North American LPG exports reached record levels during the second quarter; the portion heading to Atlantic Basin destinations\* increased which is positive for Handysize vessels due to shorter distances
- Handysize LPG exports from North America grew during this quarter
- Total U.S. ethane exports at high levels with increasing proportion heading to Asia