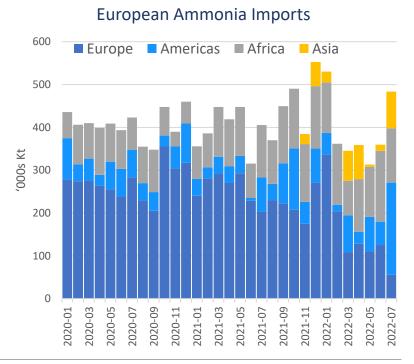

#### New Trade-lanes as Europe Seeks Alternative Sourcing Locations

- U.S. propane as a substitute for naphtha (oil) remains attractive for European petrochemical producers
- Europe increased its imports of U.S. LPG during second quarter
- Ammonia ton-mile demand is growing as European consumers are looking further afield for supply. Far Eastern
  product is increasingly being imported to replace short-fall of traditional European supply